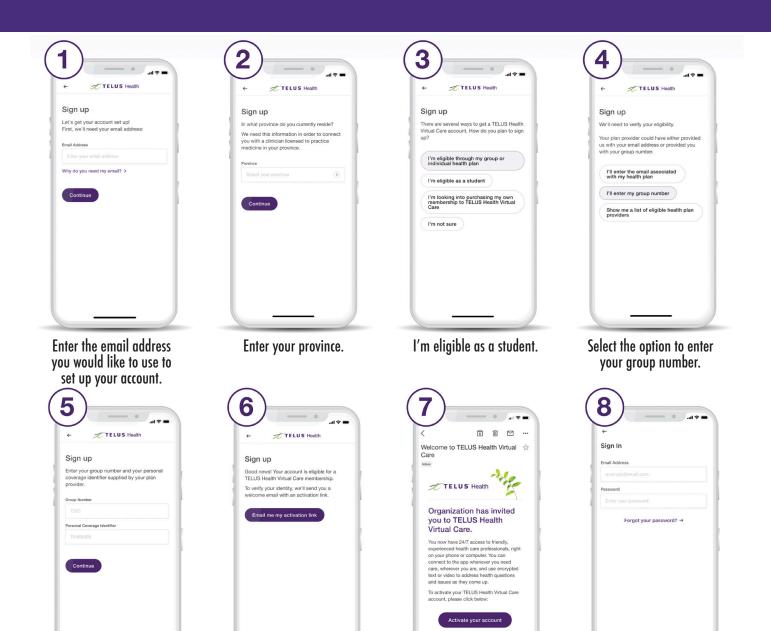

## How to activate your account.

# 中

Have a quick health or wellness

Follow the link in the email

you received to activate

your account.

refill? Want to avoid

Need a prescription

Enter your email address and choose a password.

Sign in

Get your unique activation link.

Enter your group number

and student ID number.

TELUS<sup>®</sup> Health

Powered by