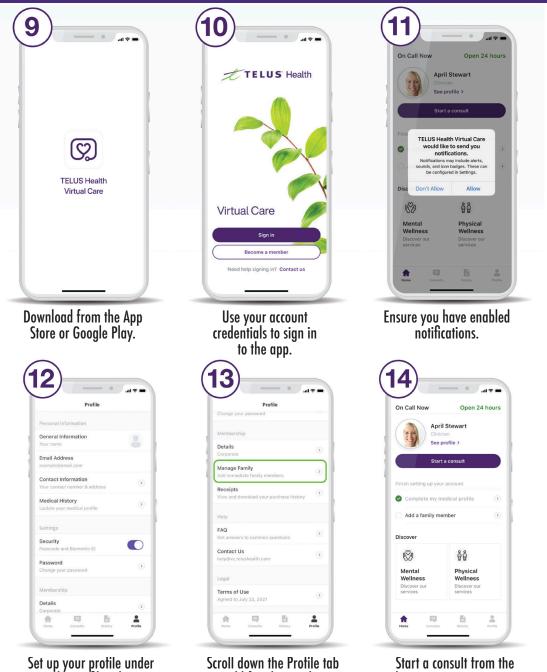

## Gain access to your very own personal health & wellness resource at **virtualcare.telushealth.com/welcome.**

## Health care anywhere

the Profile tab.

**Need help?** email help@vc.telushealth.com

### Scroll down the Protile tab to add family members.

you need care. My virtual doctor

home screen as soon as